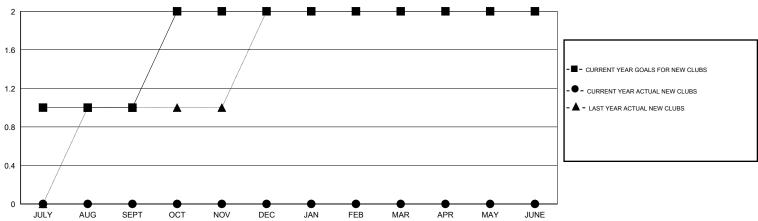

#### GOALS AND ACTUAL NEW CLUBS CUMULATIVE

## LOCATION INDIA

GMT CA 6

| Clubs  RESULTS FOR 2014-2015 |   |   |   |    | Members  RESULTS FOR 2014-2015 |     |     |     |         |
|------------------------------|---|---|---|----|--------------------------------|-----|-----|-----|---------|
|                              |   |   |   |    |                                |     |     |     | QUARTER |
| JULY/AUG/SEPT                | 1 | 0 | 1 | -1 | JULY/AUG/SEPT                  | 125 | 114 | 234 | -120    |
| OCT/NOV/DEC                  | 1 | 0 | 1 | -1 | OCT/NOV/DEC                    | 75  | 152 | 22  | 130     |
| JAN/FEB/MAR                  | 0 | 0 | 1 | -1 | JAN/FEB/MAR                    | 25  | 25  | 27  | -2      |
| APR/MAY/JUNE                 | 0 | 0 | 0 | 0  | APR/MAY/JUNE                   | -50 | 0   | 0   | 0       |