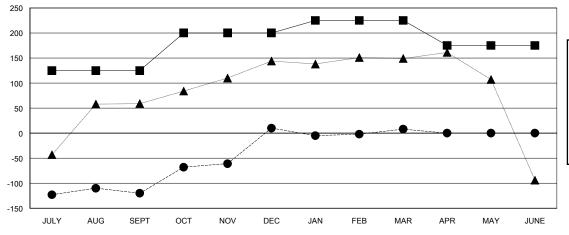

## GOALS AND ACTUAL MEMBERS CUMULATIVE

| <b>■-</b> c | URRENT YEAR GOALS FOR NEW |
|-------------|---------------------------|
| /FMRFI      | 28                        |

- CURRENT YEAR ACTUAL MEMBERS

- ▲ - LAST YEAR ACTUAL MEMBERS

## LOCATION INDIA

GMT CA 6

| Clubs  RESULTS FOR 2014-2015 |   |   |   |    | Members  RESULTS FOR 2014-2015 |     |     |     |         |
|------------------------------|---|---|---|----|--------------------------------|-----|-----|-----|---------|
|                              |   |   |   |    |                                |     |     |     | QUARTER |
| JULY/AUG/SEPT                | 1 | 0 | 1 | -1 | JULY/AUG/SEPT                  | 125 | 114 | 234 | -120    |
| OCT/NOV/DEC                  | 1 | 0 | 1 | -1 | OCT/NOV/DEC                    | 75  | 152 | 22  | 130     |
| JAN/FEB/MAR                  | 0 | 0 | 1 | -1 | JAN/FEB/MAR                    | 25  | 25  | 27  | -2      |
| APR/MAY/JUNE                 | 0 | 0 | 0 | 0  | APR/MAY/JUNE                   | -50 | 0   | 0   | 0       |